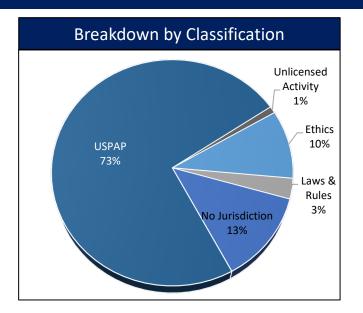

### Complaints Received

#### **Fiscal Year 2023 Complaints Received by Category**