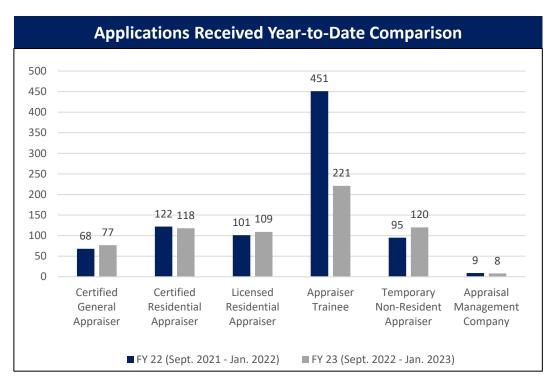

# **Applications Received**

| Applications Received Month-Over-Month Comparison |        |        |        |        |        |        |        |        |         |        |        |        |        |
|---------------------------------------------------|--------|--------|--------|--------|--------|--------|--------|--------|---------|--------|--------|--------|--------|
|                                                   | Jan 22 | Feb 22 | Mar 22 | Apr 22 | May 22 | Jun 22 | Jul 22 | Aug 22 | Sept 22 | Oct 22 | Nov 22 | Dec 22 | Jan 23 |
| Certified General Appraiser                       | 21     | 13     | 14     | 20     | 19     | 14     | 13     | 24     | 17      | 12     | 17     | 13     | 17     |
| Certified Residential Appraiser                   | 32     | 25     | 20     | 29     | 25     | 23     | 30     | 40     | 21      | 28     | 22     | 26     | 23     |
| Licensed Residential Appraiser                    | 26     | 33     | 30     | 28     | 22     | 30     | 26     | 34     | 21      | 32     | 25     | 16     | 18     |
| Appraiser Trainee                                 | 116    | 125    | 109    | 85     | 89     | 83     | 62     | 89     | 61      | 50     | 32     | 38     | 46     |
| Temporary Non-Resident Appraiser                  | 18     | 19     | 34     | 16     | 24     | 24     | 23     | 28     | 20      | 30     | 23     | 27     | 16     |
| Appraisal Management Company                      | 0      | 2      | 1      | 1      | 3      | 1      | 3      | 0      | 2       | 3      | 2      | 0      | 1      |