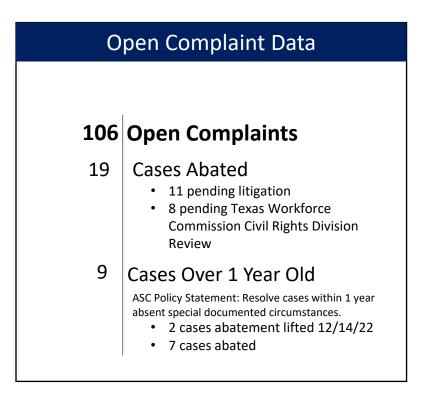

| \$ | (10.49)          |    |                      |
| Total (                            | Cash                               |                                    |    |                  | \$ | 23,254.97            |
| Reserve                            | Reserved for Education Development |                                    |    |                  |    | (23,254.97)          |
| Baland                             | e                                  |                                    |    |                  | \$ | 0.00                 |

# **TALCB Enforcement Report**

Current as of January 31, 2023

### Complaints Received







#### **Fiscal Year 2023 Complaints Received by Category**







### **Complaint Resolution**









# Open Complaint Snapshot