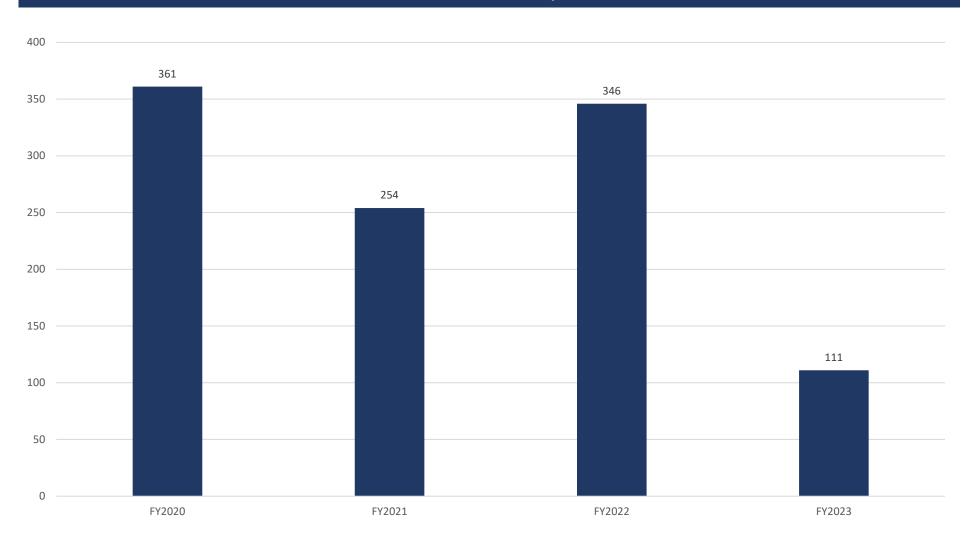

# Education & Examinations Division TALCB Total Applications Approved - Fiscal Year