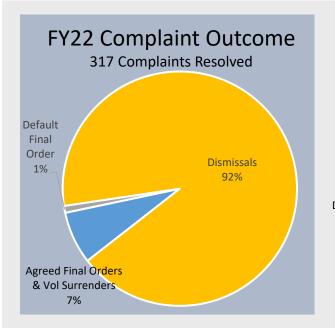

|                                    | \$ | (10.49)          |    |                      |
| Total (                            | Cash                               |                                    |    |                  | \$ | 23,254.97            |
| Reserve                            | Reserved for Education Development |                                    |    |                  |    | (23,254.97)          |
| Baland                             | e                                  |                                    |    |                  | \$ | 0.00                 |

# **TALCB Enforcement Report**

Current as of January 31, 2023

### Complaints Received







#### **Fiscal Year 2023 Complaints Received by Category**







### **Complaint Resolution**









# Open Complaint Snapshot