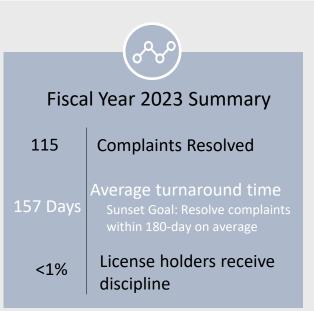

|                                    | \$ | (10.49)          |    |                      |
| Total (                            | Cash                               |                                    |    |                  | \$ | 23,254.97            |
| Reserve                            | Reserved for Education Development |                                    |    |                  |    | (23,254.97)          |
| Baland                             | e                                  |                                    |    |                  | \$ | 0.00                 |

# **TALCB Enforcement Report**

Current as of January 31, 2023

### Complaints Received







#### **Fiscal Year 2023 Complaints Received by Category**







### **Complaint Resolution**









# Open Complaint Snapshot