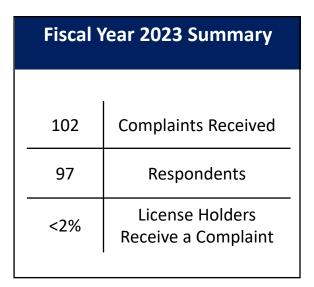

### Complaints Received

#### **Fiscal Year 2023 Complaints Received by Category**