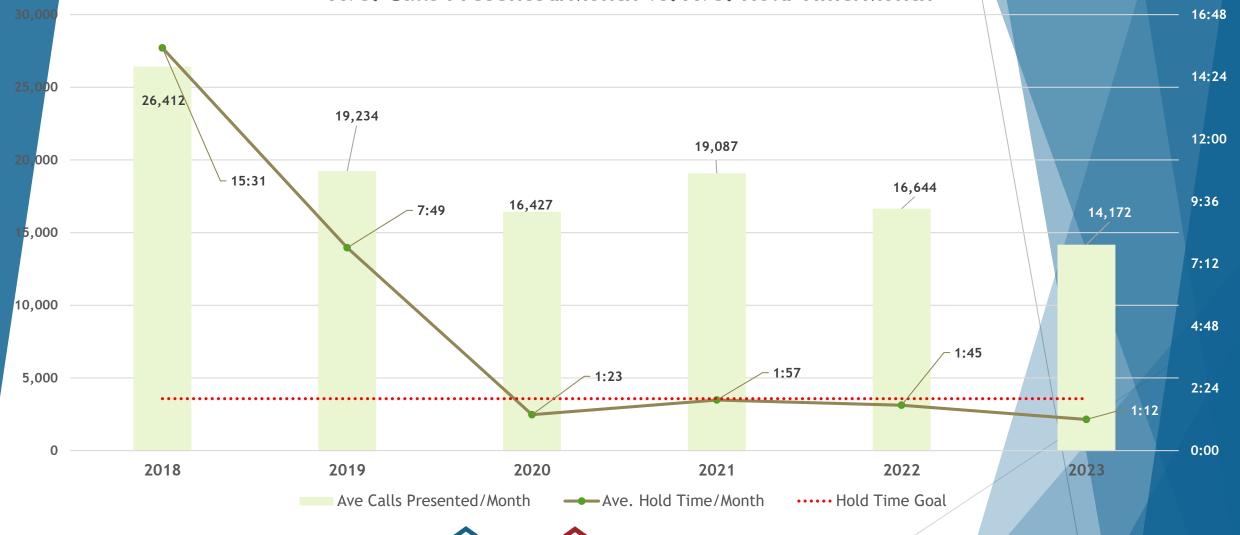

**Staff Reports for January 2023** 

# Customer Relations Division

January, 2023 Monthly Report



#### January, 2022 Hold Time per Day



#### TREC and TALCB Call Comparison



■TALCB ■TREC

TALCB - 990 Calls (5.68%) 1 minute, 59 second hold time TREC - 16,442 Calls (94.32%) 2 minutes, 29 second hold time



#### Last 12 Months Calls Presented vs. Hold Time



TEXAS REAL ESTATE COMMISSION

#### Last 12 Months Emails Processed and % Completed within 1 Business Day





# Fiscal Year Comparison Ave. Calls Presented/Month vs. Ave. Hold Time/Month





# **TALCB Education Report**

January 2023



#### **Education & Examination Services**

#### TALCB Provider and Course Applications

#### FY2023

|                              | Sep-22 | Oct-22 | Nov-22  | Dec-22 | Jan-23  | Feb-23 | Mar-23  | Apr-23 | May-23 | Jun-23  | Jul-23 | Aug-23 | YTD |
|------------------------------|--------|--------|---------|--------|---------|--------|---------|--------|--------|---------|--------|--------|-----|
|                              | 3CP 22 | OCC 22 | 1107 22 | DCC LL | Juli 23 | 100 23 | Widi 23 | Apr 23 | Way 25 | Juli 23 | Jul 23 | Aug 23 |     |
| Applications Received        |        |        |         |        |         |        |         |        |        |         |        |        |     |
| Initial ACE Provider         | 1      | 0