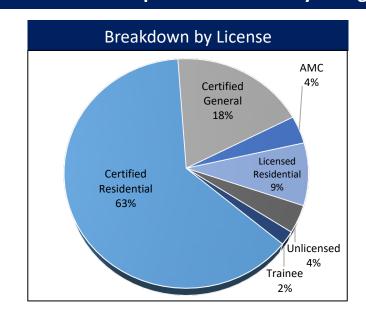

### Complaints Received

#### **Fiscal Year 2023 Complaints Received by Category**