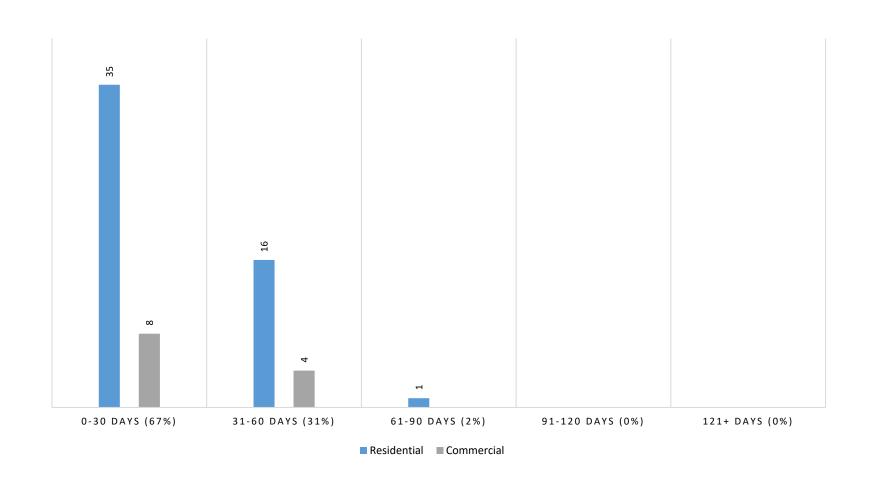

#### Certified and Licensed Residential Experience Audit Summary

#### Residential Audit Processing Year-Over-Year

|                     | Closed | Average<br>Processing |
|---------------------|--------|-----------------------|
| Fiscal Year<br>2018 | 116    | 100 Days              |
| Fiscal Year<br>2019 | 171    | 83 Days               |
| Fiscal Year<br>2020 | 161    | 38 Days               |
| Fiscal Year<br>2021 | 213    | 33 Days               |
| Fiscal Year<br>2022 | 305    | 47 days               |
| Fiscal Year<br>2023 | 173    | 48 days               |