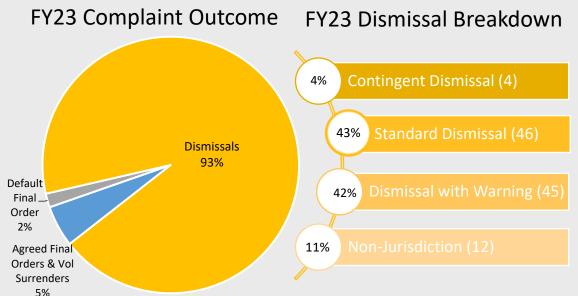

|                                    | \$ | (10.49)          |    |                      |
| Total (                            | Cash                               |                                    |    |                  | \$ | 23,254.97            |
| Reserve                            | Reserved for Education Development |                                    |    |                  |    | (23,254.97)          |
| Baland                             | e                                  |                                    |    |                  | \$ | 0.00                 |

# **TALCB Enforcement Report**

Current as of January 31, 2023

### Complaints Received







#### **Fiscal Year 2023 Complaints Received by Category**







### **Complaint Resolution**









# Open Complaint Snapshot