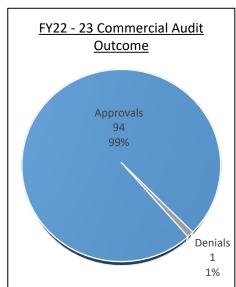

#### Certified General Experience Audit Summary

#### Commercial Audit Processing Year-Over-Year

|                     | Closed | Average<br>Processing |
|---------------------|--------|-----------------------|
| Fiscal Year<br>2018 | 47     | 160 Days              |
| Fiscal Year<br>2019 | 52     | 218 Days              |
| Fiscal Year<br>2020 | 79     | 124 Days              |
| Fiscal Year<br>2021 | 53     | 30 Days               |
| Fiscal Year<br>2022 | 62     | 46 Days               |
| Fiscal Year<br>2023 | 37     | 37 days               |