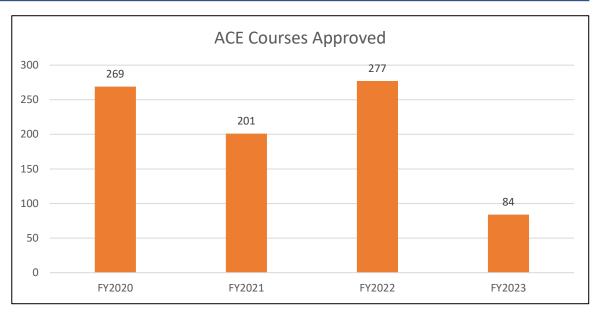

| 24     | 20     | 32     | 12     | 21     | 22     | 28     | 9      | 16     | 12     | 17     | 30     |
| All Course Applications       | 16                                              | 32     | 27     | 37     | 14     | 29     | 25     | 31     | 9      | 19     | 19     | 19     | 44     |
|                               |                                                 |        |        |        |        |        |        |        |        |        |        |        |        |
| All Applications Approved     | 18                                              | 33     | 29     | 39     | 15     | 30     | 26     | 31     | 9      | 19     | 19     | 19     | 45     |



# Education & Examinations Division TALCB Total Applications Approved - Fiscal Year







### **Education & Examinations Division**

### All TALCB Applications Approved Year-Over-Year Comparison



# **TALCB Licensing Report**

Current as of January 31, 2023

### TEXAS APPRAISER LICENSING AND CERTIFICATION BOARD ACTIVE CERTIFICATIONS AND LICENSES

January 2023

| FISCAL<br>YEAR  | END OF<br>MONTH                                                                                                                                  | GENERAL                                                                                                                                   | RESIDENTIAL                                                                                                                                      | LICENSE