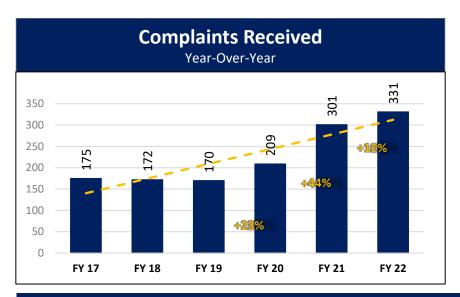

| 0.00<br>84.59    |    |                      |
| <b>Current Month Disbursements</b> |                                    |                                    | \$ | (10.49)          |    |                      |
| Total (                            | Cash                               |                                    |    |                  | \$ | 23,254.97            |
| Reserve                            | Reserved for Education Development |                                    |    |                  |    | (23,254.97)          |
| Baland                             | e                                  |                                    |    |                  | \$ | 0.00                 |

# **TALCB Enforcement Report**

Current as of January 31, 2023

### Complaints Received







#### **Fiscal Year 2023 Complaints Received by Category**







### **Complaint Resolution**









# Open Complaint Snapshot