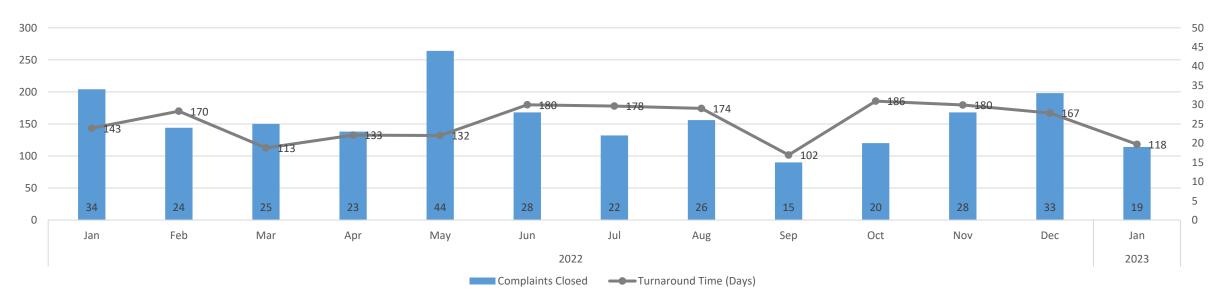

|                                    | \$ | (10.49)          |    |                      |
| Total (                            | Cash                               |                                    |    |                  | \$ | 23,254.97            |
| Reserve                            | Reserved for Education Development |                                    |    |                  |    | (23,254.97)          |
| Baland                             | e                                  |                                    |    |                  | \$ | 0.00                 |

# **TALCB Enforcement Report**

Current as of January 31, 2023

### Complaints Received







#### **Fiscal Year 2023 Complaints Received by Category**







### **Complaint Resolution**









# Open Complaint Snapshot