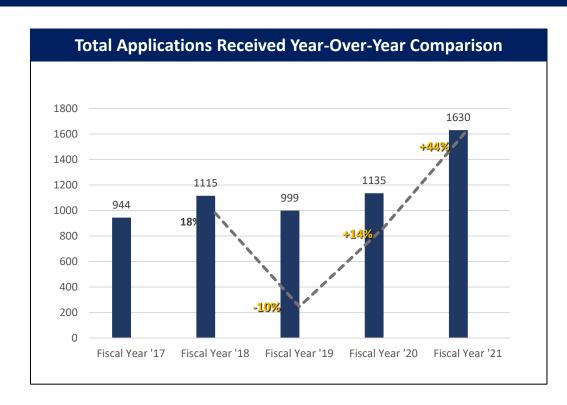

# **Applications Received**

| Applications Received Month-Over-Month Comparison |        |        |        |        |        |        |        |        |         |        |        |        |        |
|---------------------------------------------------|--------|--------|--------|--------|--------|--------|--------|--------|---------|--------|--------|--------|--------|
|                                                   | Jan 22 | Feb 22 | Mar 22 | Apr 22 | May 22 | Jun 22 | Jul 22 | Aug 22 | Sept 22 | Oct 22 | Nov 22 | Dec 22 | Jan 23 |
| Certified General Appraiser                       | 21     | 13     | 14     | 20     | 19     | 14     | 13     | 24     | 17      | 12     | 17     | 13     | 17     |
| Certified Residential Appraiser                   | 32     | 25     | 20     | 29     | 25     | 23     | 30     | 40     | 21      | 28     | 22     | 26     | 23     |
| Licensed Residential Appraiser                    | 26     | 33     | 30     | 28     | 22     | 30     | 26     | 34     | 21      | 32     | 25     | 16     | 18     |
| Appraiser Trainee                                 | 116    | 125    | 109    | 85     | 89     | 83     | 62     | 89     | 61      | 50     | 32     | 38     | 46     |
| Temporary Non-Resident Appraiser                  | 18     | 19     | 34     | 16     | 24     | 24     | 23     | 28     | 20      | 30     | 23     | 27     | 16     |
| Appraisal Management Company                      | 0      | 2      | 1      | 1      | 3      | 1      | 3      | 0      | 2       | 3      | 2      | 0      | 1      |