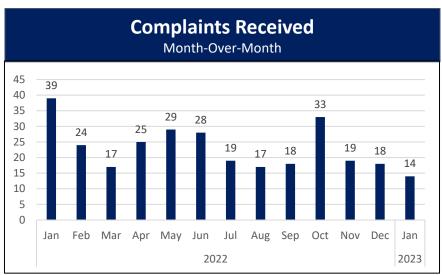

0.00<br>84.59    |    |                      |
| <b>Current Month Disbursements</b> |                                    |                                    | \$ | (10.49)          |    |                      |
| Total (                            | Cash                               |                                    |    |                  | \$ | 23,254.97            |
| Reserve                            | Reserved for Education Development |                                    |    |                  |    | (23,254.97)          |
| Baland                             | e                                  |                                    |    |                  | \$ | 0.00                 |

# **TALCB Enforcement Report**

Current as of January 31, 2023

### Complaints Received







#### **Fiscal Year 2023 Complaints Received by Category**







### **Complaint Resolution**









# Open Complaint Snapshot