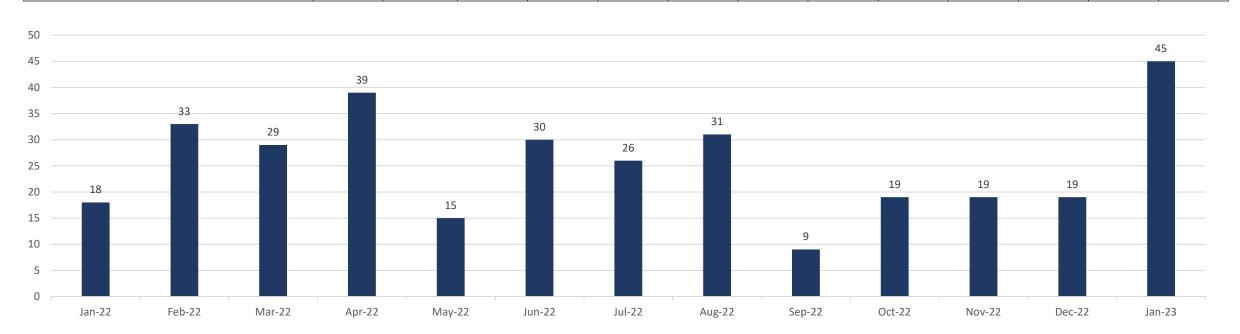

#### TALCB Provider and Course Applications

#### FY2023

|                              | Sep-22 | Oct-22 | Nov-22  | Dec-22 | Jan-23  | Feb-23 | Mar-23  | Apr-23 | May-23 | Jun-23  | Jul-23 | Aug-23 | YTD |
|------------------------------|--------|--------|---------|--------|---------|--------|---------|--------|--------|---------|--------|--------|-----|
|                              | 3CP 22 | OCC 22 | 1107 22 | DCC LL | Juli 23 | 100 23 | Widi 23 | Apr 23 | Way 25 | Juli 23 | Jul 23 | Aug 23 |     |
| Applications Received        |        |        |         |        |         |        |         |        |        |         |        |        |     |
| Initial ACE Provider         | 1      | 0      | 0       | 1      | 0       |        |         |        |        |         |        |        | 2   |
| Renewal ACE Provider         | 0      | 0      | 0       | 0      | 0       |        |         |        |        |         |        |        | 0   |
|                              |        |        |         |        |         |        |         |        |        |         |        |        |     |
| Initial ACE Elective Course  | 15     | 13     | 14      | 13     | 12      |        |         |        |        |         |        |        | 67  |
| Classroom Delivery           | 6      | 10     | 8       | 9      | 10      |        |         |        |        |         |        |        | 43  |
| Online Delivery              | 9      | 3      | 6       | 4      | 2       |        |         |        |        |         |        |        | 24  |
| Renewal ACE Elective Course  | 2      | 5      | 5       | 7      | 13      |        |         |        |        |         |        |        | 32  |
| Classroom Delivery           | 0      | 2      | 0       | 3      | 6       |        |         |        |        |         |        |        | 11  |
| Online Delivery              | 2      | 3      | 5       | 4      | 7       |        |         |        |        |         |        |        | 21  |
| Qualifying Course Acceptance | 0      | 2      | 3       | 5      | 11      |        |         |        |        |         |        |        | 21  |
| Classroom Delivery           | 0      | 0      | 1       | 4      | 9       |        |         |        |        |         |        |        | 14  |
| Online Delivery              | 0      | 2      | 2       | 1      | 2       |        |         |        |        |         |        |        | 7   |
|                              |        |        |         |        |         |        |         |        |        |         |        |        |     |
| Total Applications Received  | 18     | 20     | 22      | 26     | 36      |        |         |        |        |         |        |        | 122 |
|                              | Sep-22 | Oct-22 | Nov-22  | Dec-22 | Jan-23  | Feb-23 | Mar-23  | Apr-23 | May-23 | Jun-23  | Jul-23 | Aug-23 | YTD |
|                              |        |        |         |        |         |        |         |        |        |         |        |        |     |
| Applications Approved        |        |        |         |        |         |        |         |        |        |         |        |        |     |
| Initial ACE Provider         | 0      | 0      | 0       |        | 1       |        |         |        |        |         |        |        | 1   |
| Renewal ACE Provider         | 0      | 0      | 0       | 0      | 0       |        |         |        |        |         |        |        | 0   |
| Initial ACE Elective Course  | 7      | 12     | 10      | 13     | 18      |        |         |        |        |         |        |        | 60  |
| Classroom Delivery           | 5      | 9      | 10      | 8      | 13      |        |         |        |        |         |        |        | 45  |
| Online Delivery              | 2      | 3      | 0       | 5      | 5       |        |         |        |        |         |        |        | 15  |
| Renewal ACE Elective Course  | 2      | 4      | 2       | 4      | 12      |        |         |        |        |         |        | 1      | 24  |
| Classroom Delivery           | 0      | 1      | 1       | 0      | 5       |        |         |        |        |         |        |        | 7   |
| Online Delivery              | 2      | 3      | 1       | 4      | 7       |        |         |        |        |         |        |        | 17  |
|                              |        |        |         |        |         |        |         |        |        |         |        |        |     |
| Qualifying Course Acceptance | 0      | 3      | 7       | 2      | 14      |        |         |        |        |         |        |        | 26  |
| Classroom Delivery           | 0      | 0      | 2       | 1      | 12      |        |         |        |        |         |        |        | 15  |
| Online Delivery              | 0      | 3      | 5       | 1      | 2       |        |         |        |        |         |        |        | 11  |
| Total Applications Approved  | 9      | 19     | 19      | 19     | 45      |        |         |        |        |         |        |        | 111 |

#### **Education & Examinations Division**

|                               | TALCB Applications Approved 13-Month Comparison |        |        |        |        |        |        |        |        |        |        |        |        |
|-------------------------------|-------------------------------------------------|--------|--------|--------|--------|--------|--------|--------|--------|--------|--------|--------|--------|
|                               | Jan-22                                          | Feb-22 | Mar-22 | Apr-22 | May-22 | Jun-22 | Jul-22 | Aug-22 | Sep-22 | Oct-22 | Nov-22 | Dec-22 | Jan-23 |
| Initial ACE Provider          | 0                                               | 0      | 0      | 0      | 1      | 1      | 0      | 0      | 0      | 0      | 0      | 0      |        |
| Renewal ACE Provider          | 2                                               | 1      | 2      | 2      | 0      | 0      | 1      | 0      | 0      | 0      | 0      | 0      | (      |
| All ACE Provider Applications | 2                                               | 1      | 2      | 2      | 1      | 1      | 1      | 0      | 0      | 0      | 0      | 0      | 1      |
|                               |                                                 |        |        |        |        |        |        |        |        |        |        |        |        |
| Qualifying Course Acceptance  | 3                                               | 8      | 7      | 5      | 2      | 8      | 3      | 3      | 0      | 3      | 7      | 2      | 14     |
| ACE Cources                   | 13                                              | 24     | 20     | 32     | 12     | 21     | 22     | 28     | 9      | 16     | 12     | 17     | 30     |
| All Course Applications       | 16                                              | 32     | 27     | 37     | 14     | 29     | 25     | 31     | 9      | 19     | 19     | 19     | 44     |
|                               |                                                 |        |        |        |        |        |        |        |        |        |        |        |        |
| All Applications Approved     | 18                                              | 33     | 29     | 39     | 15     | 30     | 26     | 31     | 9      | 19     | 19     | 19     | 45     |