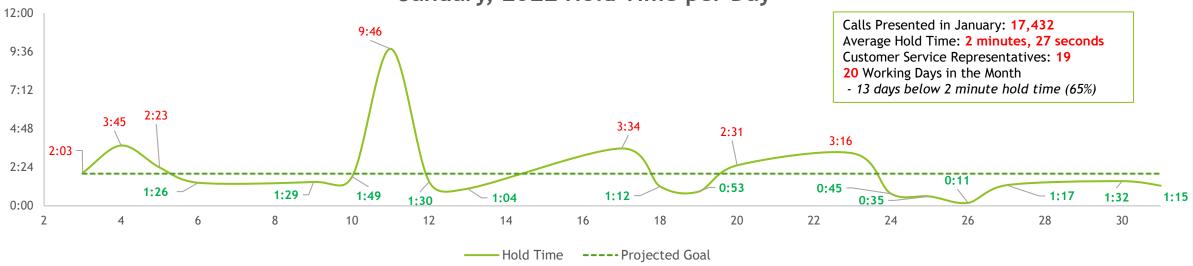

**Staff Reports for January 2023** 

# Customer Relations Division

January, 2023 Monthly Report



#### January, 2022 Hold Time per Day



#### TREC and TALCB Call Comparison



■TALCB ■TREC

TALCB - 990 Calls (5.68%) 1 minute, 59 second hold time TREC - 16,442 Calls (94.32%) 2 minutes, 29 second hold time



#### Last 12 Months Calls Presented vs. Hold Time



TEXAS REAL ESTATE COMMISSION

#### Last 12 Months Emails Processed and % Completed within 1 Business Day





# Fiscal Year Comparison Ave. Calls Presented/Month vs. Ave. Hold Time/Month





# **TALCB Education Report**

January 2023



#### **Education & Examination Services**

#### TALCB Provider and Course Applications

#### FY2023

|                              | Sep-22 | Oct-22 | Nov-22  | Dec-22 | Jan-23  | Feb-23 | Mar-23  | Apr-23 | May-23 | Jun-23  | Jul-23 | Aug-23 | YTD |
|------------------------------|--------|--------|---------|--------|---------|----