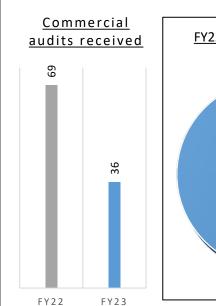

#### Certified General Experience Audit Summary

#### Commercial Audit Processing Year-Over-Year

|                     | Closed | Average<br>Processing |
|---------------------|--------|-----------------------|
| Fiscal Year<br>2018 | 47     | 160 Days              |
| Fiscal Year<br>2019 | 52     | 218 Days              |
| Fiscal Year<br>2020 | 79     | 124 Days              |
| Fiscal Year<br>2021 | 53     | 30 Days               |
| Fiscal Year<br>2022 | 62     | 46 Days               |
| Fiscal Year<br>2023 | 37     | 37 days               |