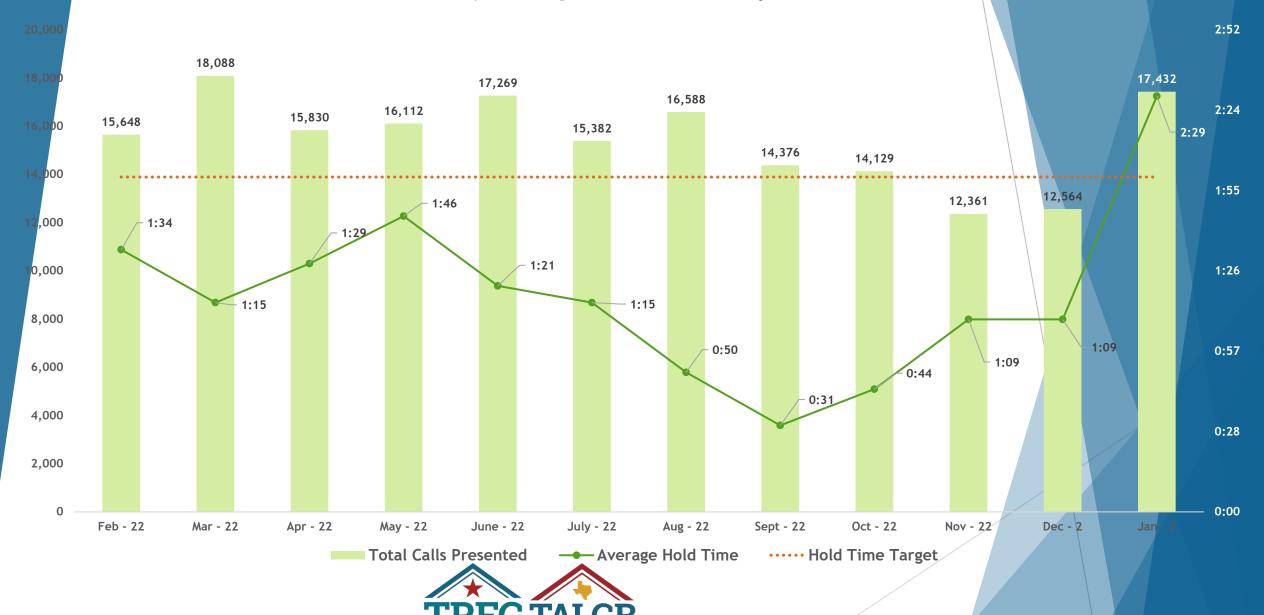

**Staff Reports for January 2023** 

# Customer Relations Division

January, 2023 Monthly Report



#### January, 2022 Hold Time per Day



#### TREC and TALCB Call Comparison



■TALCB ■TREC

TALCB - 990 Calls (5.68%) 1 minute, 59 second hold time TREC - 16,442 Calls (94.32%) 2 minutes, 29 second hold time



#### Last 12 Months Calls Presented vs. Hold Time



TEXAS REAL ESTATE COMMISSION

#### Last 12 Months Emails Processed and % Completed within 1 Business Day





# Fiscal Year Comparison Ave. Calls Presented/Month vs. Ave. Hold Time/Month





# **TALCB Education Report**

January 2023



#### **Education & Examination Services**

#### TALCB Provider and Course Applications

#### FY2023

|                              | Sep-22 | Oct-22 | Nov-22  | Dec-22 | Jan-23  | Feb-23 | Mar-23  | Apr-23 | May-23 | Jun-23  | Jul-23 | Aug-23 | YTD |
|------------------------------|--------|--------|---------|--------|---------|--------|---------|--------|--------|---------|--------|--------|-----|
|                              | 3CP 22 | OCC 22 | 1107 22 | DCC LL | Juli 23 | 100 23 | Widi 23 | Apr 23 | Way 25 | Juli 23 | Jul 23 | Aug 23 |     |
| Appl