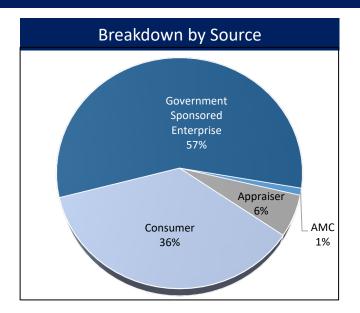

### Complaints Received

#### **Fiscal Year 2023 Complaints Received by Category**