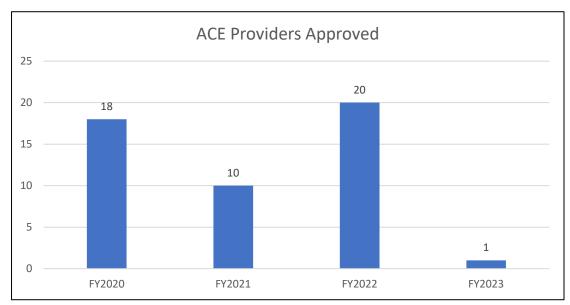

| 24     | 20     | 32     | 12     | 21     | 22     | 28     | 9      | 16     | 12     | 17     | 30     |
| All Course Applications       | 16                                              | 32     | 27     | 37     | 14     | 29     | 25     | 31     | 9      | 19     | 19     | 19     | 44     |
|                               |                                                 |        |        |        |        |        |        |        |        |        |        |        |        |
| All Applications Approved     | 18                                              | 33     | 29     | 39     | 15     | 30     | 26     | 31     | 9      | 19     | 19     | 19     | 45     |



# Education & Examinations Division TALCB Total Applications Approved - Fiscal Year







### **Education & Examinations Division**

### All TALCB Applications Approved Year-Over-Year Comparison



# **TALCB Licensing Report**

Current as of January 31, 2023

### TEXAS APPRAISER LICENSING AND CERTIFICATION BOARD ACTIVE CERTIFICATIONS AND LICENSES

January 2023

| FISCAL<br>YEAR  | END OF<br>MONTH                                                                                                                                  | GENERAL                                                                                                                                   | RESIDENTIAL                                                                                                                                      | LICENSE