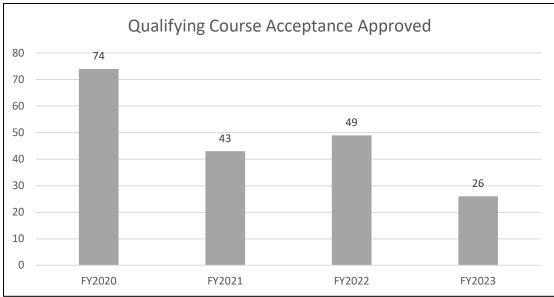

| 24     | 20     | 32     | 12     | 21     | 22     | 28     | 9      | 16     | 12     | 17     | 30     |
| All Course Applications       | 16                                              | 32     | 27     | 37     | 14     | 29     | 25     | 31     | 9      | 19     | 19     | 19     | 44     |
|                               |                                                 |        |        |        |        |        |        |        |        |        |        |        |        |
| All Applications Approved     | 18                                              | 33     | 29     | 39     | 15     | 30     | 26     | 31     | 9      | 19     | 19     | 19     | 45     |



# Education & Examinations Division TALCB Total Applications Approved - Fiscal Year







### **Education & Examinations Division**

### All TALCB Applications Approved Year-Over-Year Comparison



# **TALCB Licensing Report**

Current as of January 31, 2023

### TEXAS APPRAISER LICENSING AND CERTIFICATION BOARD ACTIVE CERTIFICATIONS AND LICENSES

January 2023

| FISCAL<br>YEAR  | END OF<br>MONTH                                                                                                                                  | GENERAL                                                                                                                                   | RESIDENTIAL                                                                                                                                      | LICENSE