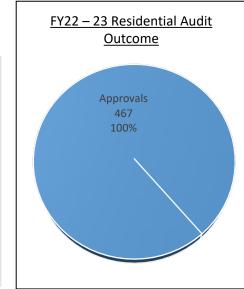

#### Certified and Licensed Residential Experience Audit Summary

#### Residential Audit Processing Year-Over-Year

|                     | Closed | Average<br>Processing |
|---------------------|--------|-----------------------|
| Fiscal Year<br>2018 | 116    | 100 Days              |
| Fiscal Year<br>2019 | 171    | 83 Days               |
| Fiscal Year<br>2020 | 161    | 38 Days               |
| Fiscal Year<br>2021 | 213    | 33 Days               |
| Fiscal Year<br>2022 | 305    | 47 days               |
| Fiscal Year<br>2023 | 173    | 48 days               |