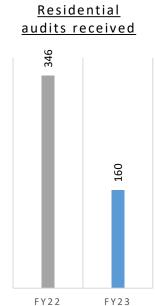

#### Certified and Licensed Residential Experience Audit Summary

#### Residential Audit Processing Year-Over-Year

|                     | Closed | Average<br>Processing |
|---------------------|--------|-----------------------|
| Fiscal Year<br>2018 | 116    | 100 Days              |
| Fiscal Year<br>2019 | 171    | 83 Days               |
| Fiscal Year<br>2020 | 161    | 38 Days               |
| Fiscal Year<br>2021 | 213    | 33 Days               |
| Fiscal Year<br>2022 | 305    | 47 days               |
| Fiscal Year<br>2023 | 173    | 48 days               |