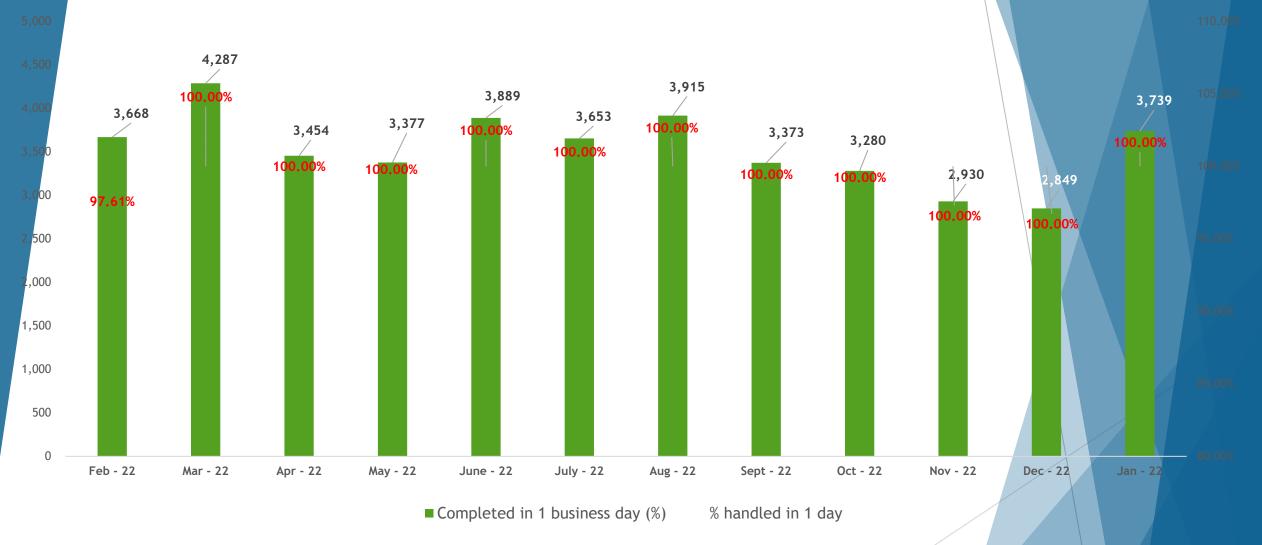

**Staff Reports for January 2023** 

# Customer Relations Division

January, 2023 Monthly Report



#### January, 2022 Hold Time per Day



#### TREC and TALCB Call Comparison



■TALCB ■TREC

TALCB - 990 Calls (5.68%) 1 minute, 59 second hold time TREC - 16,442 Calls (94.32%) 2 minutes, 29 second hold time



#### Last 12 Months Calls Presented vs. Hold Time



TEXAS REAL ESTATE COMMISSION

#### Last 12 Months Emails Processed and % Completed within 1 Business Day





# Fiscal Year Comparison Ave. Calls Presented/Month vs. Ave. Hold Time/Month





# **TALCB Education Report**

January 2023



#### **Education & Examination Services**

#### TALCB Provider and Course Applications

#### FY2023

|                              | Sep-22 | Oct-22 | Nov-22  | Dec-22 | Jan-23  | Feb-23 | Mar-23  | Apr-23 | May-23 | Jun-23  | Jul-23 | Aug-23 | YTD |
|------------------------------|--------|--------|---------|--------|---------|--------|---------|--------|--------|---------|--------|--------|-----|
|                              | 3CP 22 | OCC 22 | 1107 22 | DCC LL | Juli 23 | 100 23 | Widi 23 | Apr 23 | Way 25 | Juli 23 | Jul 23 | Aug 23 |     |
| Applications Received        |        |        |         |        |         |        |         |        |