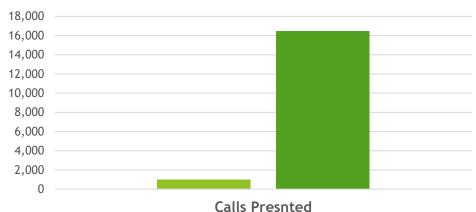

#### TREC and TALCB Call Comparison

■TALCB ■TREC

TALCB - 990 Calls (5.68%) 1 minute, 59 second hold time TREC - 16,442 Calls (94.32%) 2 minutes, 29 second hold time