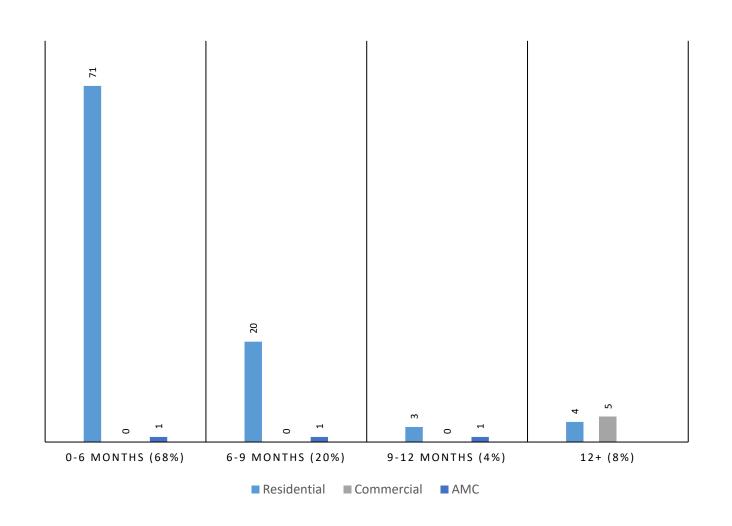

| \$ | (10.49)          |    |                      |
| Total (                            | Cash                               |                                    |    |                  | \$ | 23,254.97            |
| Reserve                            | Reserved for Education Development |                                    |    |                  |    | (23,254.97)          |
| Baland                             | e                                  |                                    |    |                  | \$ | 0.00                 |

# **TALCB Enforcement Report**

Current as of January 31, 2023

### Complaints Received







#### **Fiscal Year 2023 Complaints Received by Category**







### **Complaint Resolution**









# Open Complaint Snapshot